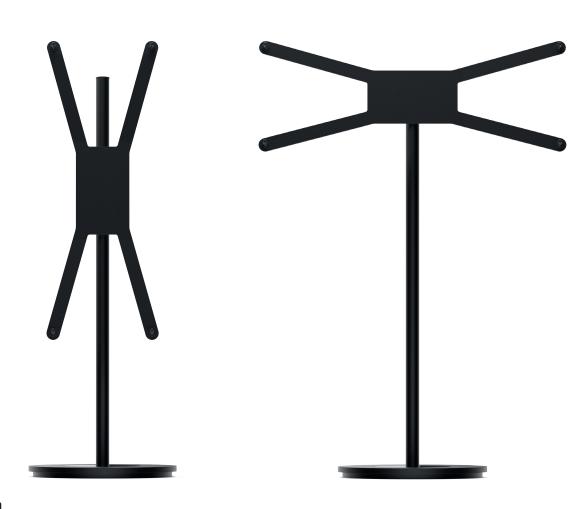

# **LE**01 Floorstand **Details matter.**

The Braun **LE**01 floor stand hides the cable inside the pole for an elegant look.

Use one to position the speaker in landscape mode or change orientation to portrait for stereo pairing.

This product is designed for mounting the Braun **LE**01 speaker only.

#### Dimensions (mm)

Landscape: 680 (W) x 980 (H) x 330 (D) Portrait: 330 (W) x 980 (H) x 330 (D)

Weight

15.7kg